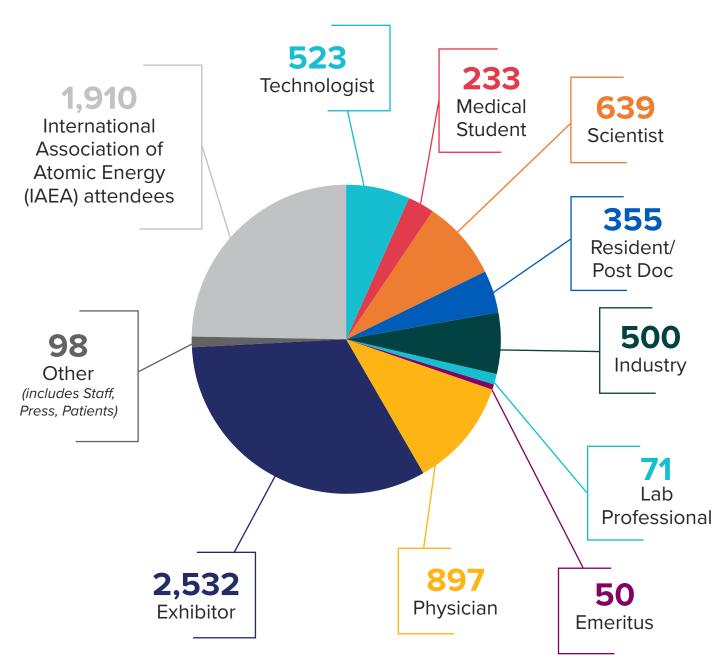

The SNMMI 2023 Annual Meeting welcomed a total of 7,808 attendees, with 5,322 attending in-person and 2,486 attending virtually. Attendees joined from over 65 countries.

# WHO ATTENDS THE SNMMI ANNUAL MEETING?

snmmi 2023 annual meeting: 7,808