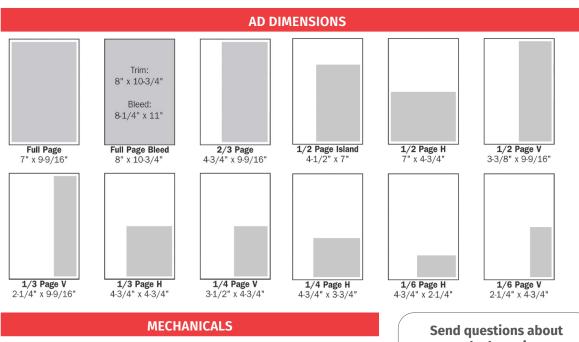

The Iowa Pork Producer magazine is mailed to approximately 20,000 pork producers, educators and allied business partners in all 50 states and Canada.

| RATES            |         |         |  |
|------------------|---------|---------|--|
| Size             | 4-color | B/W     |  |
| Spread           | \$4,386 | -       |  |
| Page             | \$2,382 | \$1,551 |  |
| 2/3 Page         | \$1,995 | \$1,191 |  |
| 1/2 Page, Island | \$1,885 | \$1,081 |  |
| 1/2 Page         | \$1,783 | \$975   |  |
| 1/3 Page         | \$1,607 | \$792   |  |
| 1/4 Page         | \$897   | \$637   |  |
| 1/6 Page         | \$775   | \$526   |  |

- Digital Files Press-Quality PDF or InDesign files only. For InDesign files, be sure to include fonts, images and proof. Four-color materials must include high-quality color proof.
  Bleed For copy that bleeds to gutter, allow 1/8" per page at gutter (1/4" total on spreads)
- for bindery trim.
- Matched Colors Matched colors should be specified using PMS color numbers.
   Trim Size 8" x 10-3/4".
- Printing Web offset. S.W.O.P.
- Binding Saddle-stitched.