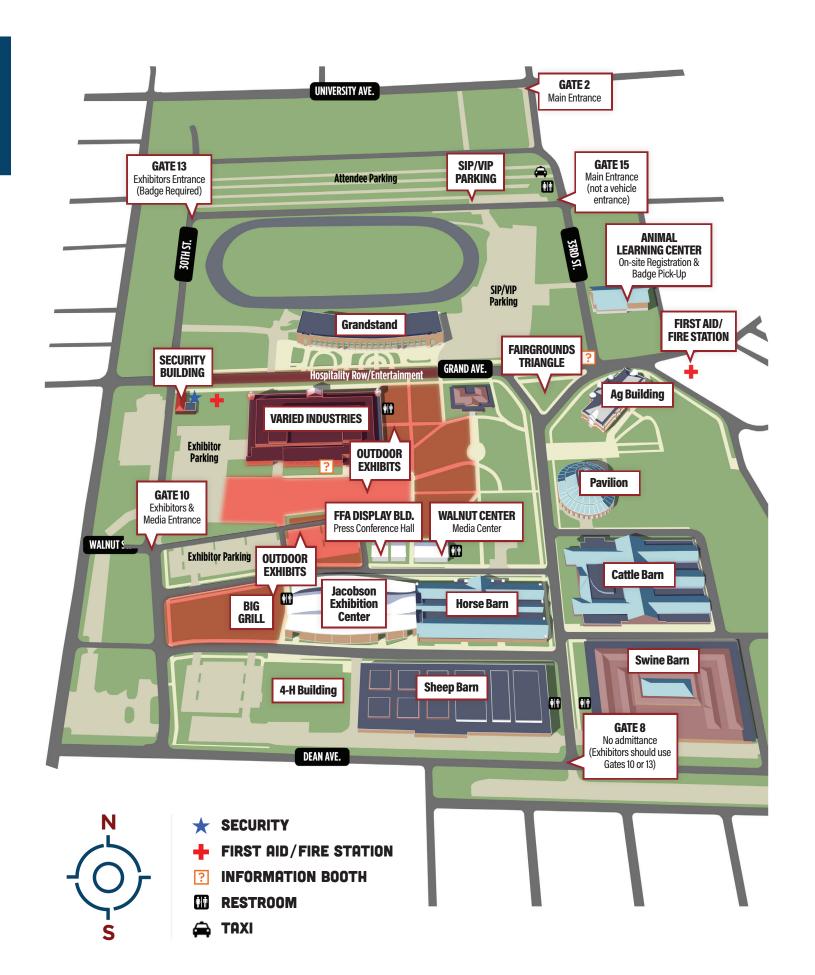

# **ALL GATES ARE ACCESSIBLE WITH A WPX NAME BADGE**

#### **ADMITTANCE**

All gates are accessible with a WPX name badge.

# FIRST AID/FIRE STATION

First Aid Station is located east of the Agriculture Building on Grand Avenue. The Iowa State Fair Medical team will staff the station and an ambulance will be available for patient transport throughout Expo. First Aid will also be available at the Security Building near Gate 11 in the fire station.

# **LOST CHILDREN/LOST & FOUND**

The Iowa State Fair Security Building is located adjacent to Gate 11 at the west of end of Grand Avenue.

# **OUTSIDE SOUTH & EAST OF VARIED INDUSTRIES BUILDING**

**Outdoor Exhibitors** Big Grill

### **RESTROOMS**

Restrooms are available in each building open during WPX.

#### **TAXI SERVICE**

Gate 15 - Stop by an information booth to arrange for a taxi.

#### **VARIED INDUSTRIES BUILDING**

Trade Show **Business Seminars** PORK Academy National Pork Producers Council Booth

## **WALNUT CENTER**

Media Center

#### FFA DISPLAY BUILDING

Press Conference Hall